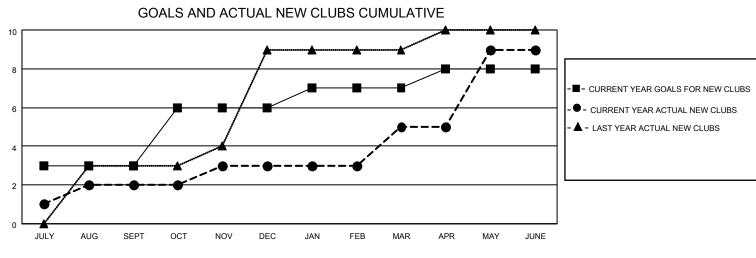

## LOCATION REP OF BANGLADESH

District 315B4

Results as of: 6/30/2022

| Clubs                 |               |           |               | Members               |                        |                         |                                                    |
|-----------------------|---------------|-----------|---------------|-----------------------|------------------------|-------------------------|----------------------------------------------------|
| RESULTS FOR 2021-2022 |               |           |               | RESULTS FOR 2021-2022 |                        |                         |                                                    |
| QUARTER               | NEW CLUB GOAL | NEW CLUBS | DROPPED CLUBS | QUARTER MEME          | BER GROWTH NET<br>GOAL | MEMBER GROWTH<br>ACTUAL | DROPPED<br>MEMBERS ACTUAL<br>(including transfers) |
| JULY/AUG/SEPT         | 3             | 2         | 7             | JULY/AUG/SEPT         | 10                     | 149                     | 142                                                |
| OCT/NOV/DEC           | 3             | 1         | 8             | OCT/NOV/DEC           | 10                     | 151                     | 296                                                |
| JAN/FEB/MAR           | 1             | 2         | 2             | JAN/FEB/MAR           | 10                     | 142                     | 55                                                 |
| APR/MAY/JUNE          | 1             | 4         | 0             | APR/MAY/JUNE          | 10                     | 129                     | 227                                                |