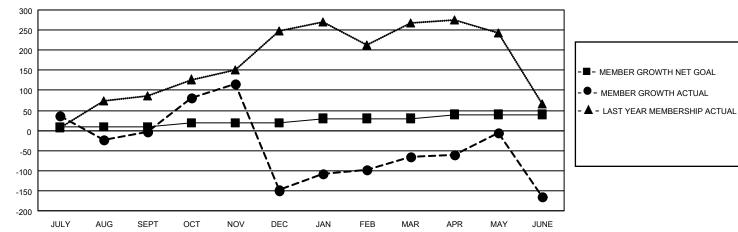

## LOCATION REP OF BANGLADESH

District 315B4

Results as of: 6/30/2022

| Clubs                 |               |           |               | Members               |                        |                         |                                                    |
|-----------------------|---------------|-----------|---------------|-----------------------|------------------------|-------------------------|----------------------------------------------------|
| RESULTS FOR 2021-2022 |               |           |               | RESULTS FOR 2021-2022 |                        |                         |                                                    |
| QUARTER               | NEW CLUB GOAL | NEW CLUBS | DROPPED CLUBS | QUARTER MEME          | BER GROWTH NET<br>GOAL | MEMBER GROWTH<br>ACTUAL | DROPPED<br>MEMBERS ACTUAL<br>(including transfers) |
| JULY/AUG/SEPT         | 3             | 2         | 7             | JULY/AUG/SEPT         | 10                     | 149                     | 142                                                |
| OCT/NOV/DEC           | 3             | 1         | 8             | OCT/NOV/DEC           | 10                     | 151                     | 296                                                |
| JAN/FEB/MAR           | 1             | 2         | 2             | JAN/FEB/MAR           | 10                     | 142                     | 55                                                 |
| APR/MAY/JUNE          | 1             | 4         | 0             | APR/MAY/JUNE          | 10                     | 129                     | 227                                                |